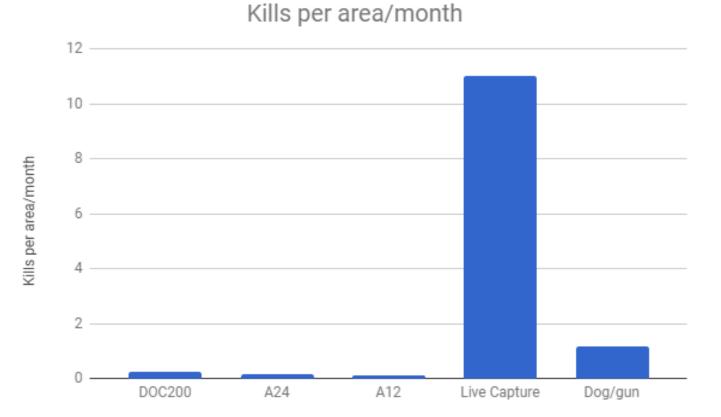

# Overall catch rates

| Trap type      | Rats  | Possums | Mustelids | Cats | Hedgehogs |
|----------------|-------|---------|-----------|------|-----------|
| Cacoph Open V4 |       | 35%     |           | 7%   | 56%       |
| Timms          |       | 1%      |           | 1%   |           |
| NZ Autotrap    |       | ?       |           |      |           |
| Good Nature    | 1.9%  | 1%      |           |      |           |
| Trapinator     |       | 0.3%    |           |      |           |
| Live capture   | 10.0% | 7%      |           | 3%   | 28%       |
| Bait Station   | 0.3%  |         |           |      |           |
| Doc 200        |       | NA      |           |      |           |