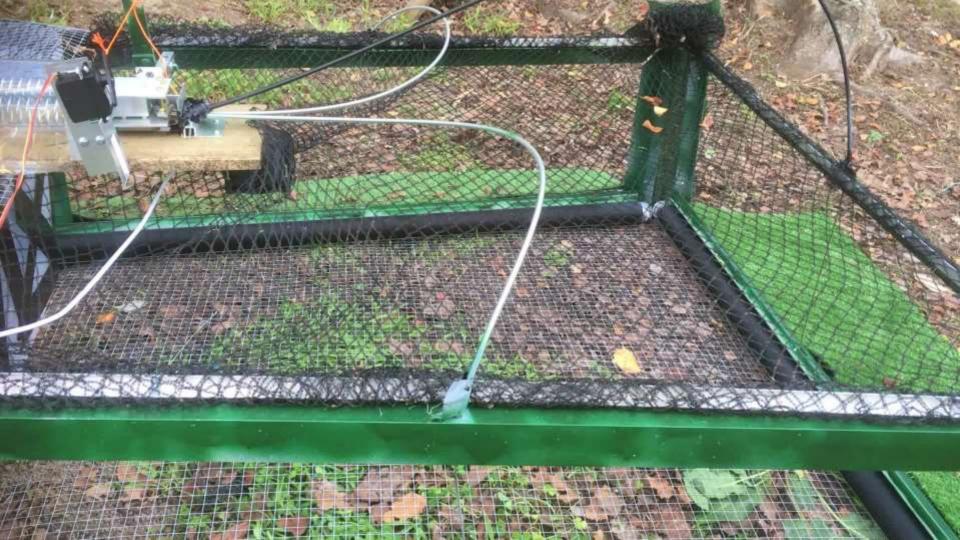

# Overall catch rates

| Trap type      | Rats  | Possums | Mustelids | Cats | Hedgehogs |
|----------------|-------|---------|-----------|------|-----------|
| Cacoph Open V4 |       | 35%     |           | 7%   | 56%       |
| Timms          |       | 1%      |           | 1%   |           |
| NZ Autotrap    |       | ?       |           |      |           |
| Good Nature    | 1.9%  | 1%      |           |      |           |
| Trapinator     |       | 0.3%    |           |      |           |
| Live capture   | 10.0% | 7%      |           | 3%   | 28%       |
| Bait Station   | 0.3%  |         |           |      |           |
| Doc 200        |       | NA      |           |      |           |