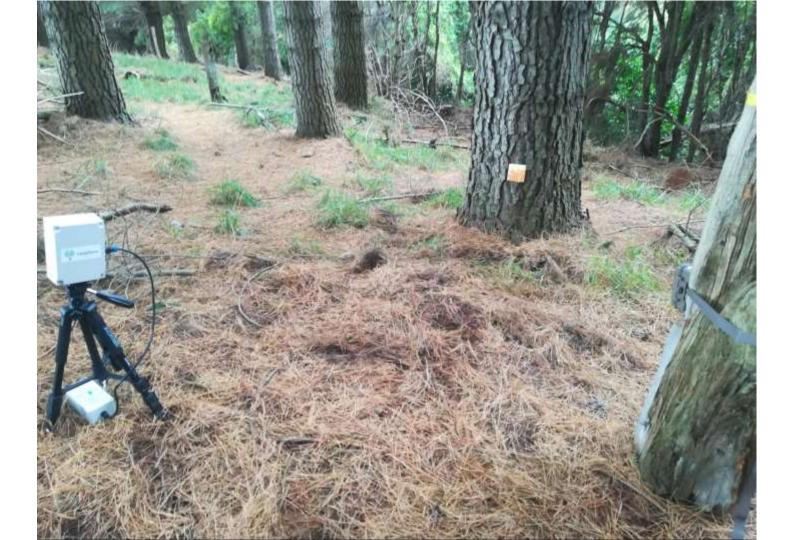

# Potential for IT to improve trapping

|                        | Attracting<br>predators over<br>a larger area | Higher catch<br>rate | More predator<br>types in same<br>trap | Overall<br>improvement |
|------------------------|-----------------------------------------------|----------------------|----------------------------------------|------------------------|
| Potential              | 100 + times                                   | 100 + times          | 6 types                                | 60,000 times<br>better |
| Initial<br>experiments | 4                                             | 5 times              | 4 types                                | 80 times better        |